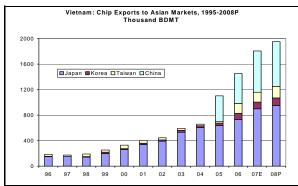

Vietnam exports of woodchips: are they sustainable?

What impact will new pulp mills have on eucalyptus exports from Uruguay?

Wood pellet production is expanding rapidly, but will there be enough markets?