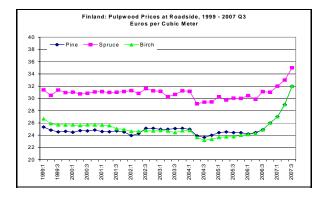

The 15<sup>th</sup> annual edition of the *International Pulpwood Trade Review*, will continue to provide the following updated information:

Finland pulpwood prices: Impact of Russian export tax?