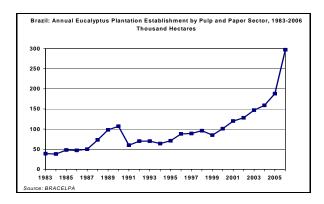

Nominal prices for imported hardwood chips in Japan hit record levels in 2007.

Contact details for woodchip and pulpog suppliers and buyers.

Surge in new eucalyptus planting signals Brazilian plans for pulp expansion.