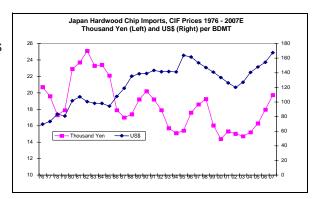

Nominal prices for imported hardwood chips in Japan hit record levels in 2007.

Contact details for woodchip and pulpog suppliers and buyers.

Surge in new eucalyptus planting signals Brazilian plans for pulp expansion.